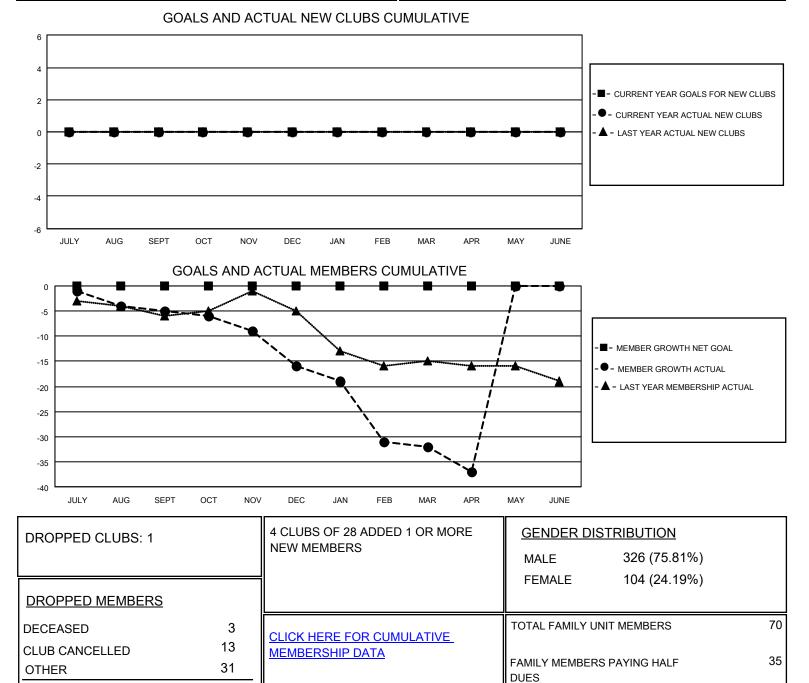

## LOCATION UTAH

District 28 U

Results as of: 4/30/2021

| Clubs                 |               |           |               | Members               |                          |                         |                                                    |
|-----------------------|---------------|-----------|---------------|-----------------------|--------------------------|-------------------------|----------------------------------------------------|
| RESULTS FOR 2020-2021 |               |           |               | RESULTS FOR 2020-2021 |                          |                         |                                                    |
| QUARTER               | NEW CLUB GOAL | NEW CLUBS | DROPPED CLUBS | QUARTER ME            | EMBER GROWTH NET<br>GOAL | MEMBER GROWTH<br>ACTUAL | DROPPED<br>MEMBERS ACTUAL<br>(including transfers) |
| JULY/AUG/SEPT         | 0             | 0         | 0             | JULY/AUG/SEPT         | 0                        | 2                       | 6                                                  |
| OCT/NOV/DEC           | 0             | 0         | 0             | OCT/NOV/DEC           | 0                        | 1                       | 12                                                 |
| JAN/FEB/MAR           | 0             | 0         | 1             | JAN/FEB/MAR           | 0                        | 7                       | 22                                                 |
| APR/MAY/JUNE          | 0             | 0         | 0             | APR/MAY/JUNE          | 0                        | 3                       | 7                                                  |